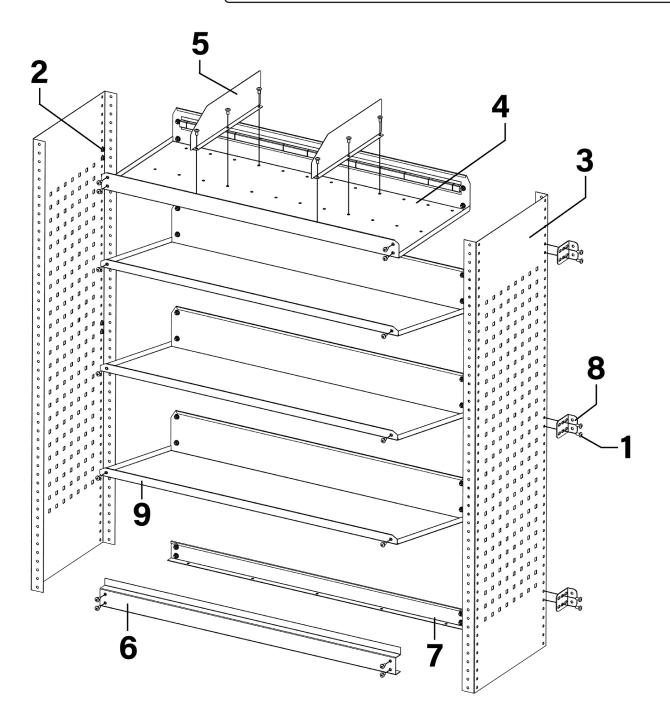

## Parts Information: Modular Slanted Shelf Van Storage Unit 925mm Model No: APMSV02

| Item | Part No.   | Description               | Qty |  |
|------|------------|---------------------------|-----|--|
| 1    | APMSV02-01 | Fixing Bolt M6 x 12mm     | 52  |  |
| 2    | FN6.S      | Flange Nut Serrated M6    | 52  |  |
| 3    | APMSV02-03 | Side Panel                | 2   |  |
| 4    | APMSV02-04 | Flat Shelf (For Dividers) | 1   |  |
| 5    | APMSV02-05 | Divider                   | 2   |  |

| Item | Part No.   | Description        | Qty |
|------|------------|--------------------|-----|
| 6    | APMSV02-06 | Front Support Beam | 1   |
| 7    | APMSV02-07 | Rear Support Beam  | 1   |
| 8    | APMSV02-08 | Security Bracket   | 6   |
| 9    | APMSV02-09 | Shelf (Slanted)    | 3   |